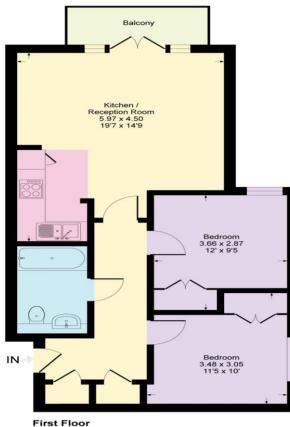

## FRONT FACING BALCONY

OPEN PLAN LIVING ACCOMMODATION ALLOCATED PARKING FOB DOOR ENTRY SYSTEM NO CHAIN

GAS CENTRAL HEATING

**Flat 6 297 Main Road** Sidcup, DA14 6QL

£300,000

TWO DOUBLE BEDROOM front facing FIRST FLOOR APARTMENT with a PRIVATE BALCONY, conveniently located for popular local shops and NEW ELTHAM TRAIN STATION (Zone 4). We feel this would be an ideal purchase for a FIRST TIME BUYER, with excellent size bedrooms and an allocated PARKING SPACE with additional visitor bays. Offered CHAIN FREE, your early viewing is recommended.

**EPC RATING:** B **TENURE:** Leasehold

COUNCIL TAX BAND: B LEASE TERM: 125 Years from 29/9/2008

CONSUMER PROCTECTION FROM UNFAIR TRADING REGULATIONS 2008

Please note that any services, heating system or appliances have not been tested, and no warranty can be given or implied as to their working order. You are advised to obtain verification from your solicitor or surveyor. References to the tenure of a property are based on information supplied by the seller. We have not had sight of the title documents and a buyer is advised to obtain verification from their solicitor. Items shown in photographs are not included unless specifically mentioned within the sales particulars, but may be available by separate negotiation. Whilst every attempt has been made to ensure the accuracy of the floor plan contained here, measurements of doors, windows, rooms and any other items are approximate and no responsibility is taken for any error, omission, or mis-statement. We advise you to book an appointment to view before embarking on any journey to see a property, and check its availability. The accuracy of these details are not guaranteed and they do not form part of the contract.