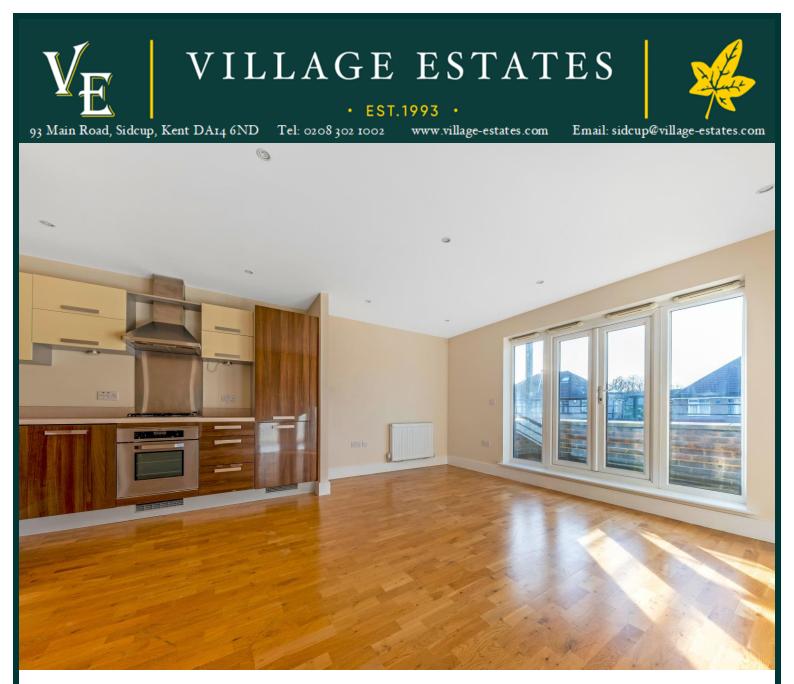

## FRONT FACING BALCONY

OPEN PLAN LIVING ACCOMMODATION ALLOCATED PARKING FOB DOOR ENTRY SYSTEM NO CHAIN

GAS CENTRAL HEATING

**Flat 6 297 Main Road** Sidcup, DA14 6QL

£300,000

TWO DOUBLE BEDROOM front facing FIRST FLOOR APARTMENT with a PRIVATE BALCONY, conveniently located for popular local shops and NEW ELTHAM TRAIN STATION (Zone 4). We feel this would be an ideal purchase for a FIRST TIME BUYER, with excellent size bedrooms and an allocated PARKING SPACE with additional visitor bays. Offered CHAIN FREE, your early viewing is recommended.